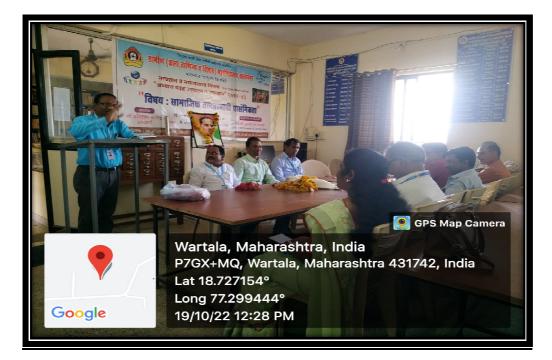

## **Inauguration program Board of Sociology Studies:**

Department of sociology organized inauguration program **Board of Sociology Studies** on dated: 19.10.2022. Inaugurated by Prof. Dr. M.N. Kamble (Sambhaji kendre College Jalkot). There was chair person Vice-Principal of the College prof. Arunkumar Thorve and Prof. Dr. Kamble M.N. He expressed his views on the relevance of social philosophy.