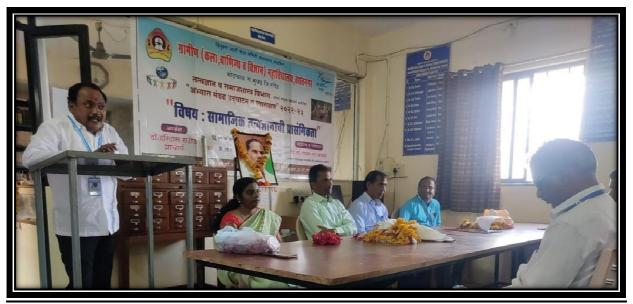

## **Inauguration program Board of Sociology Studies:**

Department of sociology organized inauguration program **Board of Sociology Studies** on dated: 19.10.2022. Inaugurated by Prof. Dr. M.N. Kamble (Sambhaji kendre College Jalkot). There was chair person Vice-Principal of the College prof. Arunkumar Thorve and Prof. Dr. Kamble M.N. He expressed his views on the relevance of social philosophy.