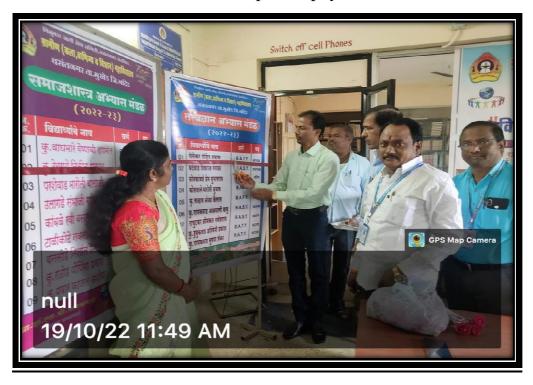

## **Inauguration program Board of Sociology Studies:**

Department of sociology organized inauguration program **Board of Sociology Studies** on dated: 19.10.2022. Inaugurated by Prof. Dr. M.N. Kamble (Sambhaji kendre College Jalkot). There was chair person Vice-Principal of the College prof. Arunkumar Thorve and Prof. Dr. Kamble M.N. He expressed his views on the relevance of social philosophy.