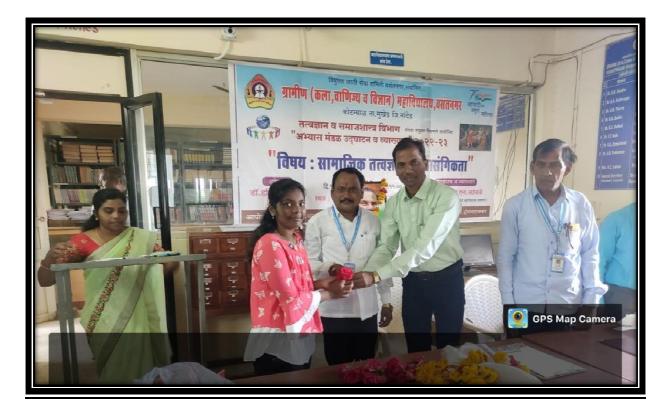

## **Inauguration program Board of Sociology Studies:**

Department of sociology organized inauguration program **Board of Sociology Studies** on dated: 19.10.2022. Inaugurated by Prof. Dr. M.N. Kamble (Sambhaji kendre College Jalkot). There was chair person Vice-Principal of the College prof. Arunkumar Thorve and Prof. Dr. Kamble M.N. He expressed his views on the relevance of social philosophy.