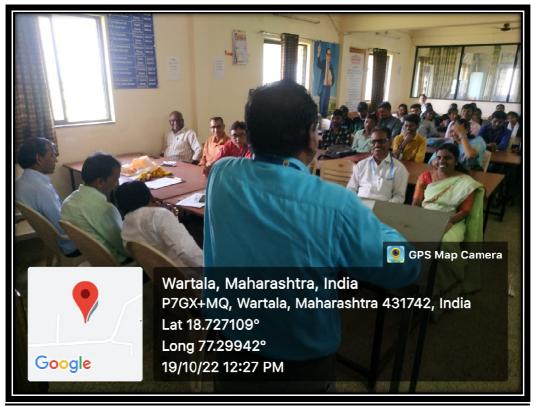

## **Inauguration program Board of Sociology Studies:**

Department of sociology organized inauguration program **Board of Sociology Studies** on dated: 19.10.2022. Inaugurated by Prof. Dr. M.N. Kamble (Sambhaji kendre College Jalkot). There was chair person Vice-Principal of the College prof. Arunkumar Thorve and Prof. Dr. Kamble M.N. He expressed his views on the relevance of social philosophy.